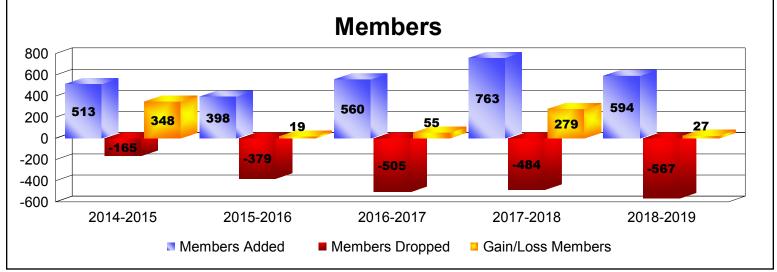

District 320 A

As of June 2019 Cumulative

| Year      | New<br>Clubs | Dropped<br>Clubs | Gain/<br>Loss<br>Clubs | New<br>Members | Charter<br>Members | Reinstate<br>Members | Transfer<br>Members | Total<br>Member<br>Added | Total<br>Members<br>Dropped | Gain/<br>Loss<br>Members |
|-----------|--------------|------------------|------------------------|----------------|--------------------|----------------------|---------------------|--------------------------|-----------------------------|--------------------------|
| 2014-2015 | 7            | 0                | 7                      | 303            | 178                | 28                   | 4                   | 513                      | -165                        | 348                      |
| 2015-2016 | 1            | 0                | 1                      | 309            | 33                 | 51                   | 5                   | 398                      | -379                        | 19                       |
| 2016-2017 | 3            | -6               | -3                     | 429            | 89                 | 40                   | 2                   | 560                      | -505                        | 55                       |
| 2017-2018 | 7            | -3               | 4                      | 530            | 190                | 39                   | 4                   | 763                      | -484                        | 279                      |
| 2018-2019 | 8            | -2               | 6                      | 305            | 197                | 91                   | 1                   | 594                      | -567                        | 27                       |
| Average   | 5            | -2               | 3                      | 375            | 137                | 50                   | 3                   | 566                      | -420                        | 146                      |