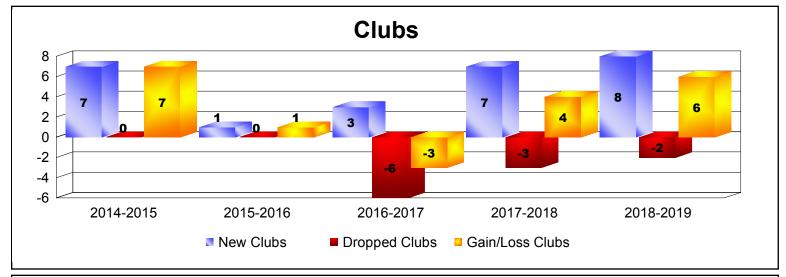

District 320 A

As of June 2019 Cumulative

| Year      | New<br>Clubs | Dropped<br>Clubs | Gain/<br>Loss<br>Clubs | New<br>Members | Charter<br>Members | Reinstate<br>Members | Transfer<br>Members | Total<br>Member<br>Added | Total<br>Members<br>Dropped | Gain/<br>Loss<br>Members |
|-----------|--------------|------------------|------------------------|----------------|--------------------|----------------------|---------------------|--------------------------|-----------------------------|--------------------------|
| 2014-2015 | 7            | 0                | 7                      | 303            | 178                | 28                   | 4                   | 513                      | -165                        | 348                      |
| 2015-2016 | 1            | 0                | 1                      | 309            | 33                 | 51                   | 5                   | 398                      | -379                        | 19                       |
| 2016-2017 | 3            | -6               | -3                     | 429            | 89                 | 40                   | 2                   | 560                      | -505                        | 55                       |
| 2017-2018 | 7            | -3               | 4                      | 530            | 190                | 39                   | 4                   | 763                      | -484                        | 279                      |
| 2018-2019 | 8            | -2               | 6                      | 305            | 197                | 91                   | 1                   | 594                      | -567                        | 27                       |
| Average   | 5            | -2               | 3                      | 375            | 137                | 50                   | 3                   | 566                      | -420                        | 146                      |