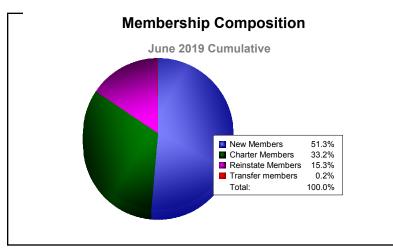

| -505                        | 55                       |
| 2017-2018 | 7            | -3               | 4                      | 530            | 190                | 39                   | 4                   | 763                      | -484                        | 279                      |
| 2018-2019 | 8            | -2               | 6                      | 305            | 197                | 91                   | 1                   | 594                      | -567                        | 27                       |
| Average   | 5            | -2               | 3                      | 375            | 137                | 50                   | 3                   | 566                      | -420                        | 146                      |









MBR0065 Page 1 of 1 10/3/2019 3:10:30PM